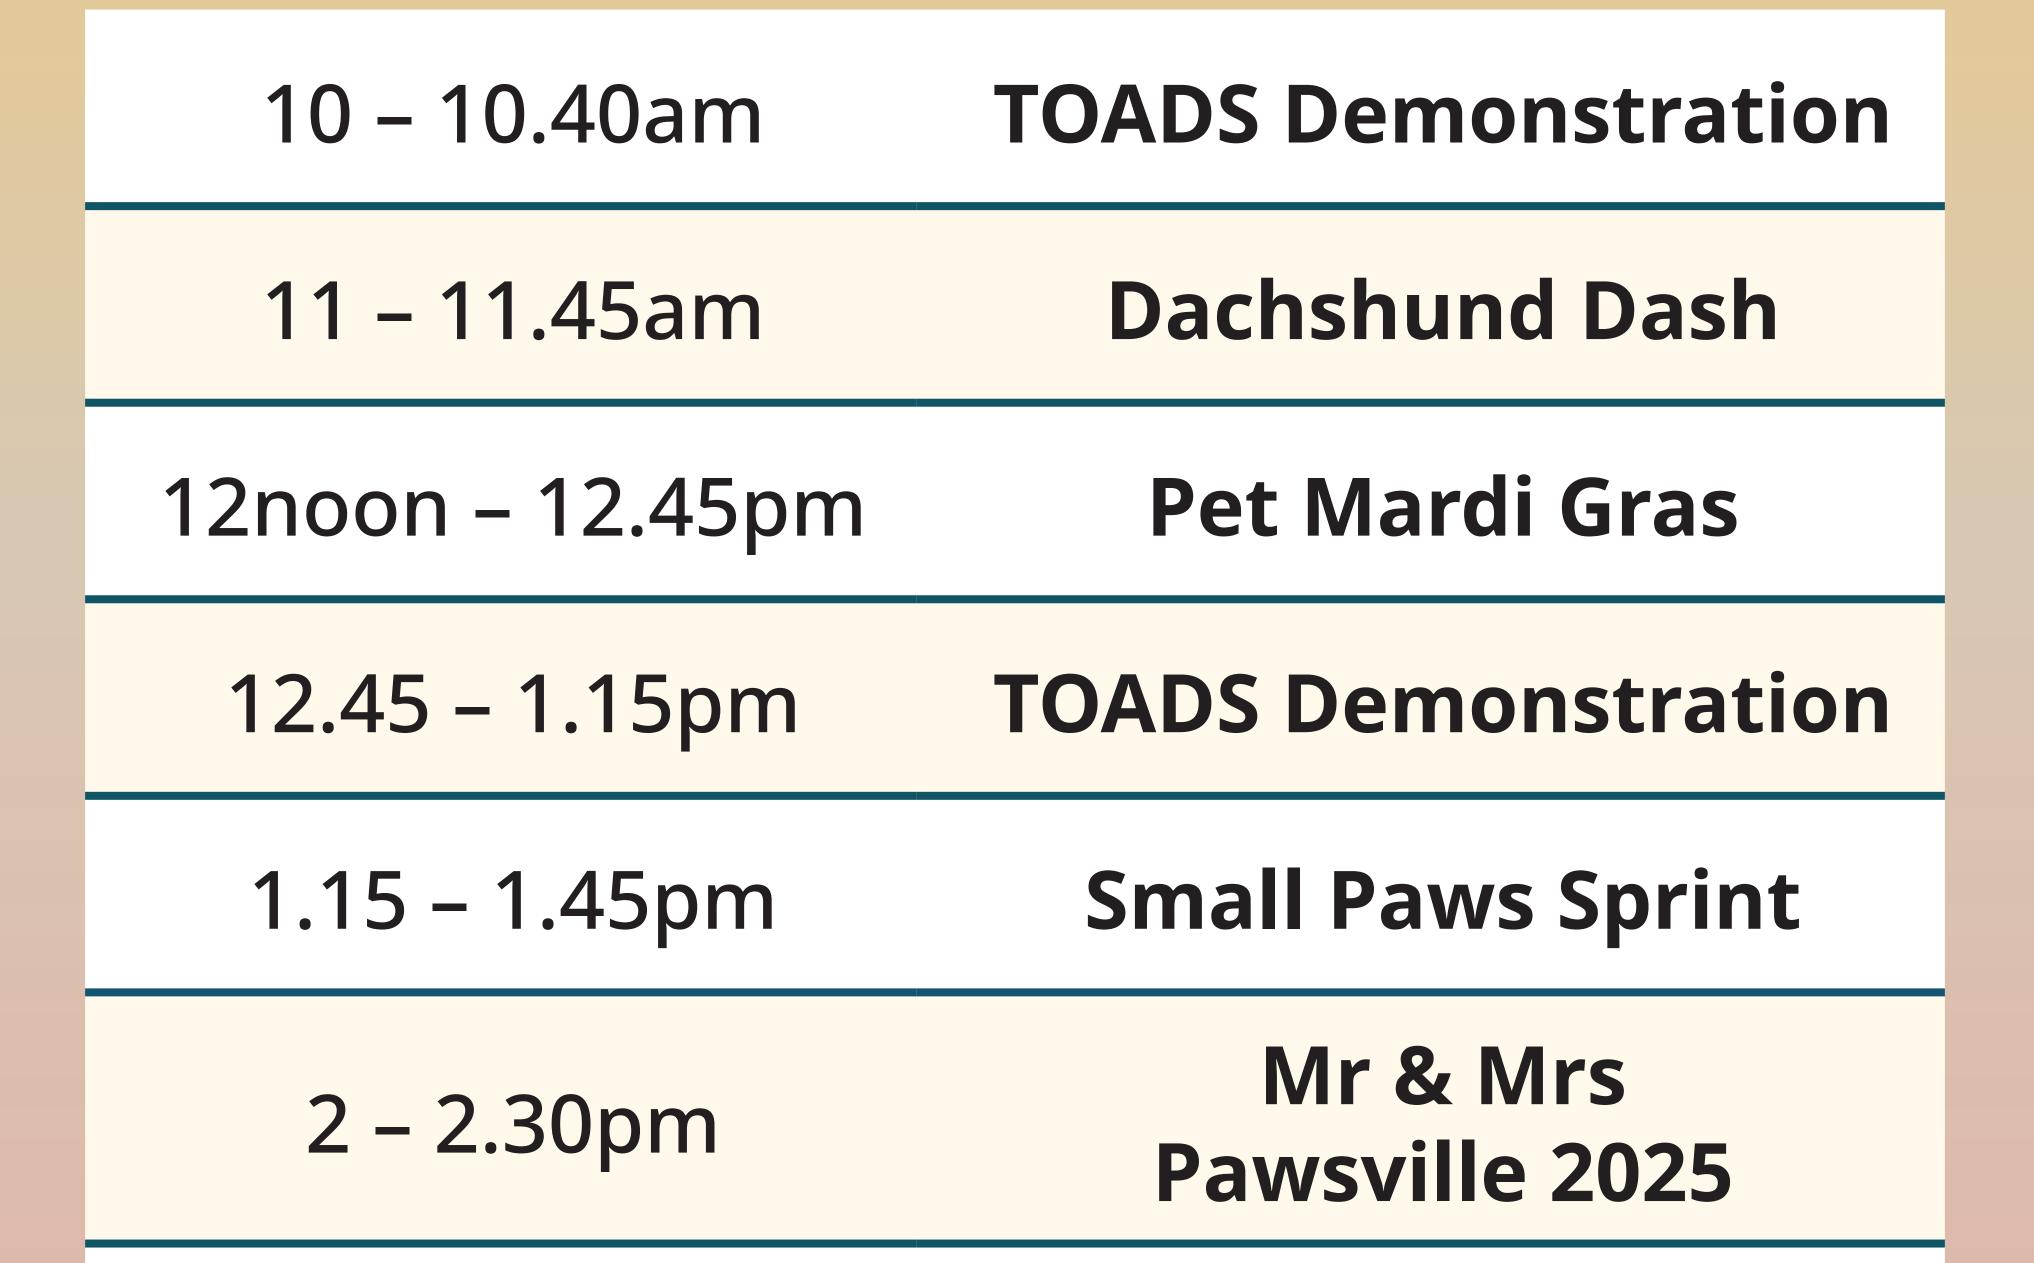

|
| 11.30am – 12noon | Townsville City Council Citylibraries<br>Children's Storytime and Kids Sing-a-Long |
| 12noon – 12.30pm | Margie O'Hara Children's Storytime<br>Red Sheep Blue Sheep                         |
| 12.30 – 1pm      | Vaudeville Fusion<br>Family friendly Burlesque Workshop                            |
| 1 – 1.30pm       | Prima Spada<br>Sword and Weapons Display                                           |
| 1.30 – 2pm       | Prima Spada<br>Prima Spada Beginners Course Class                                  |
| 2 – 2.30pm       | UMF Academy<br>Martial Arts Display                                                |
| 2.30– 3pm        | Tropic City Toastmasters<br>Public Speaking Workshop                               |



## PET ARENA PROGRAM

SUNDAY 15 JUNE







# LAWN FEST PROGRAM

## SUNDAY 15 JUNE

### Atlas Soils Free soil testing

#### 10.15 – 10.30am

### Think Water Townsville How long should I water for?

10.45 – 11.15am

Paragon Gardens

### DIY turf projects

### Townsville Permaculture 11.30 – 11.45am How to set up your worm farm