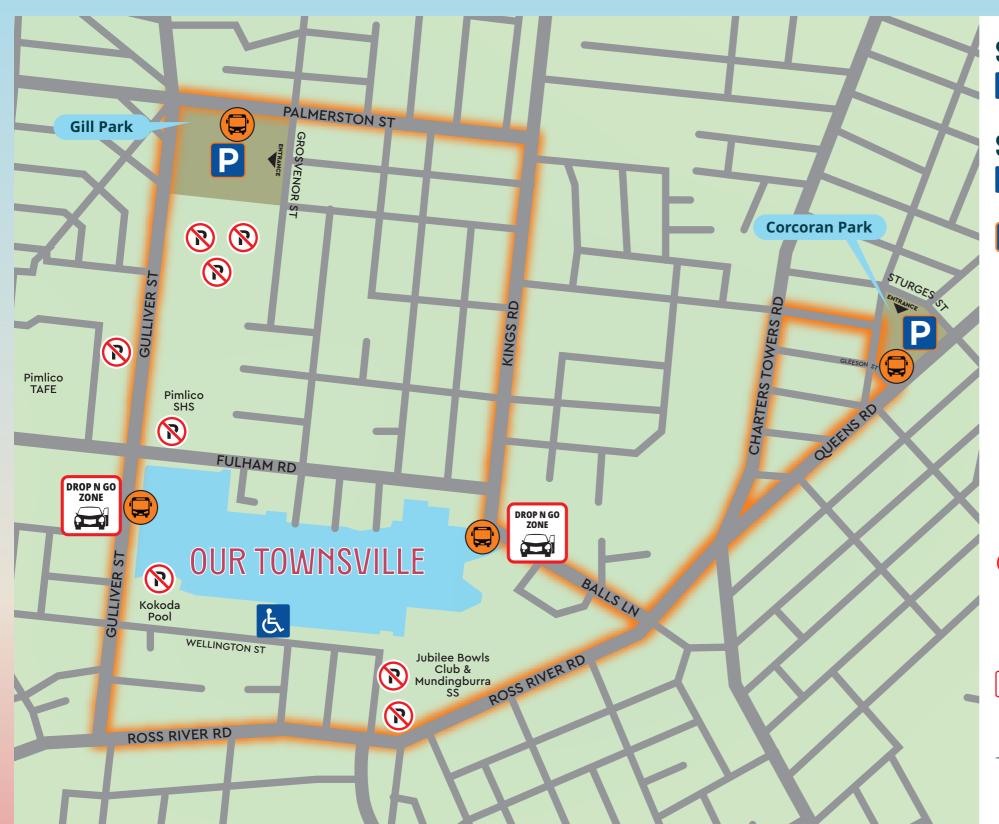

## **SATURDAY 14 JUNE**

#### **Disability Permit Parking**

- Wellington St (near Decourcey St)

## **SUNDAY 15 JUNE**

#### **Disability Permit Parking**

- Anderson Gardens carpark via Wellington St access

#### Free Park n Ride

Services operating to Anderson Gardens from:

Gill Park entry off Grosvenor St (opp Granville St) Pick up/drop off from bus stop on Palmerston St Every 15 minutes from 8.45am to 3.30pm, drop off at Gulliver St entry

Corcoran Park entry off Sturges St Pick up/drop off on Gleeson St (opp netball courts) Every 15 minutes from 8.55am to 3.30pm, drop off at Balls Ln entry

#### Return bus from Gulliver St and Balls Ln entries to both locations

Every 15 minutes from 9.30am to 4pm

Buses are wheelchair and pram accessible (2x wheelchairs per bus)

Only guide, hearing, assistance or therapy dogs certified by Disability Services, with identifiable uniforms and handler ID cards, are permitted on board Kinetic.

#### No Parking Permitted

No Parking permitted at the following locations on Saturday and Sunday:

- Pimlico State High School and Denise Glasglow Performing Arts Centre
- Kokoda Memorial Pool
- Mundingburra State School
- Jubilee Bowls Club

#### **Drop and Go zones at Gulliver St and Balls Ln entries**

TOWNSVILLE