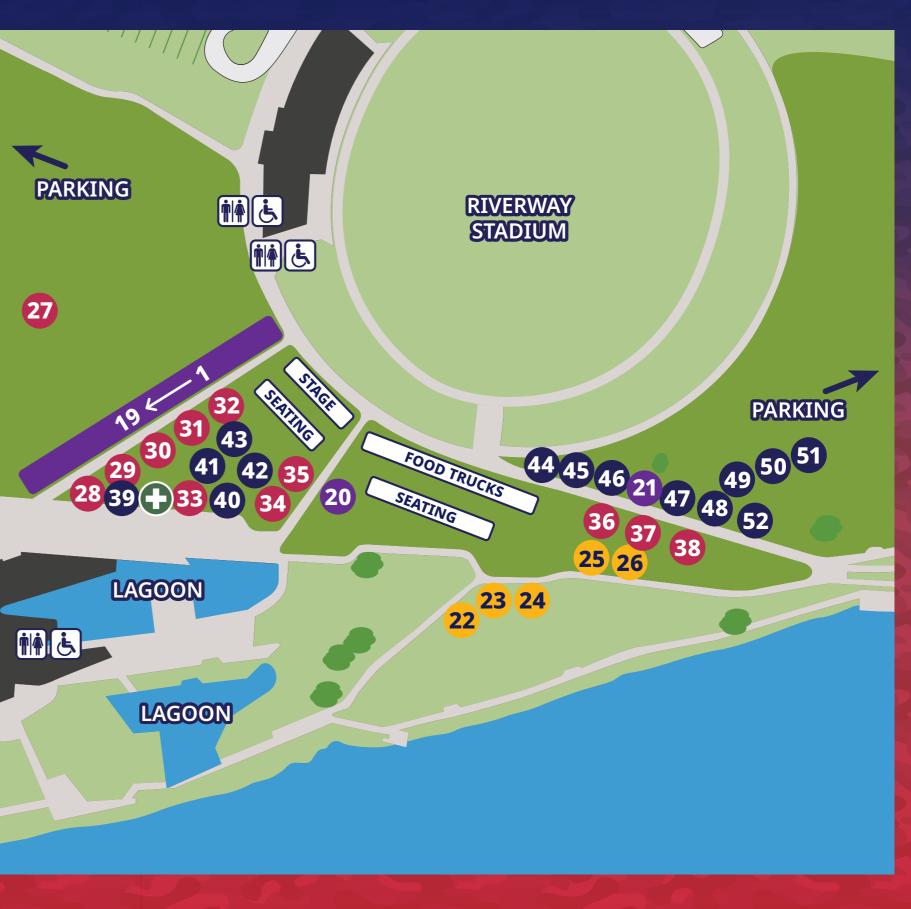

**Main Stage** 

|    |                                   | $\sim$ |           |
|----|-----------------------------------|--------|-----------|
| Ο  | Food Trucks                       | Ο      | Seating   |
|    | Toilets                           |        |           |
|    |                                   |        |           |
|    | STALLHOLDERS                      |        | DEI       |
| 1  | RSL Townsville                    | 27     | Defence [ |
| 2  | Defence Bank                      | 28     | 4 HB      |
| 3  | RSL Queensland & Mates4Mates      | 29     | 2 RAR     |
| 4  | Northern Legacy                   | 30     | 1 RAR     |
| 5  | Wounded Heroes Australia          | 31     | Defence F |
| 6  | Australian Military Bank          | 32     | 3 CSR     |
| 7  | Geckos Family Centre              | 33     | 4th Regin |
| 8  | Defence Member and Family Support | 34     | 3 RAR     |
| 9  | Phillip Thompson OAM MP           | 35     | MPs       |
| 10 | ADF Careers                       | 36     | 3 CER     |
| 11 | Open Arms                         | 37     | 3 CSSB    |
| 12 | James Cook University             | 38     | 2 CAV REC |
| 13 | Queensland Fire Department        |        |           |
| 14 | Townsville Fire                   |        | DI        |
| 15 | Invictus Australia                | 39     | 4HB PMV   |
| 16 | NAB                               | 40     | 4 REGT M  |
| 17 | Women Veterans Network Australia  | 41     | 1 RAR G-V |
| 18 | Natalie Marr MP                   | 42     | 1 RAR PM  |
| 19 | 27th Light Horse Regiment         | 43     | 1 RAR PM  |
| 20 | Sallyman                          | 44     | 3 CSSB H  |
| 21 | Queensland Fire Department        | 45     | 3 CER Pla |
|    |                                   | 46     | Queensla  |
|    |                                   |        |           |

**First Aid** 

|                       | 46 | Qı  |
|-----------------------|----|-----|
| KIDS AMUSEMENTS       | 47 | 3 ( |
| Face Painting         | 48 | 2 ( |
| Jumping Castle        | 49 | 31  |
| Inflatable Playground | 50 | In  |
| Laser Skirmish        | 51 | 3 ( |
| Petting Farm          | 52 | 2 ( |

|    | DEFENCE DISPLAYS    |
|----|---------------------|
| 27 | Defence Dog Display |
| 28 | 4 HB                |
| 29 | 2 RAR               |
| 30 | 1 RAR               |
| 31 | Defence Recruiting  |
| 32 | 3 CSR               |
| 33 | 4th Regiment        |
| 34 | 3 RAR               |
| 35 | MPs                 |
| 36 | 3 CER               |
| 37 | 3 CSSB              |
| 38 | 2 CAV REGT          |
|    |                     |

|    | DISPLAY VEHICLES                 |
|----|----------------------------------|
| 39 | 4HB PMV-A                        |
| 40 | 4 REGT M777                      |
| 41 | 1 RAR G-Wagon                    |
| 42 | 1 RAR PMV-M                      |
| 43 | 1 RAR PMV-L                      |
| 44 | 3 CSSB HX77                      |
| 45 | 3 CER Plant                      |
| 46 | Queensland Fire Department Truck |
| 47 | 3 CSSB Repair / Recovery         |
| 48 | 2 CAV REG M1A2 Tank              |
| 49 | 3 RAR M113                       |
| 50 | International Display            |
| 51 | 3 CSSB Trucks                    |
| 52 | 2 CAV REG ASLAV                  |